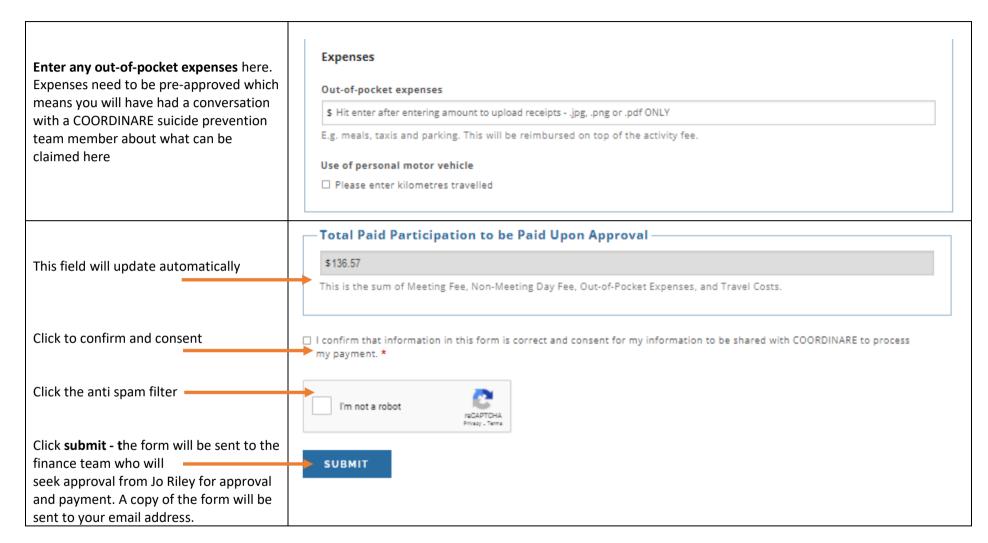

#### Claim form

|                                                 | Banking Details                                                                                     |  |
|-------------------------------------------------|-----------------------------------------------------------------------------------------------------|--|
| Select <b>here</b> if you have submitted a form | ☐ I have already submitted my banking details.                                                      |  |
| previously – your details will be on file.      |                                                                                                     |  |
|                                                 | Bank                                                                                                |  |
| Enter your banking details here if you          |                                                                                                     |  |
| have not previously made a paid                 |                                                                                                     |  |
| participation claim or if your bank details     | BSB (XXX-YYY)                                                                                       |  |
| have changed                                    |                                                                                                     |  |
|                                                 |                                                                                                     |  |
|                                                 | Account number                                                                                      |  |
|                                                 |                                                                                                     |  |
|                                                 |                                                                                                     |  |
|                                                 |                                                                                                     |  |
|                                                 | — Activity Claim —                                                                                  |  |
|                                                 |                                                                                                     |  |
|                                                 |                                                                                                     |  |
|                                                 | Activity rate *                                                                                     |  |
| Select the appropriate activity rate –          | O Daily rate (5+ hours) - \$ 455.25                                                                 |  |
| refer to the table on page 1 of this            | Part day rate (4 hours or less) Hourly rate: \$ 91.05 (rounded up or down to the nearest full hour) |  |
| document                                        | O None                                                                                              |  |
|                                                 | Note: if you only want to claim out-of-pocket expenses, just select "None".                         |  |
|                                                 |                                                                                                     |  |
|                                                 | Part day hours claimed                                                                              |  |
| Enter the number of hours to the                | 1.5                                                                                                 |  |
| nearest half hour then press enter              |                                                                                                     |  |
| The figure will outematically adjust            | \$ 136.57                                                                                           |  |
| The figure will automatically adjust            | ~ 130.57                                                                                            |  |
|                                                 |                                                                                                     |  |