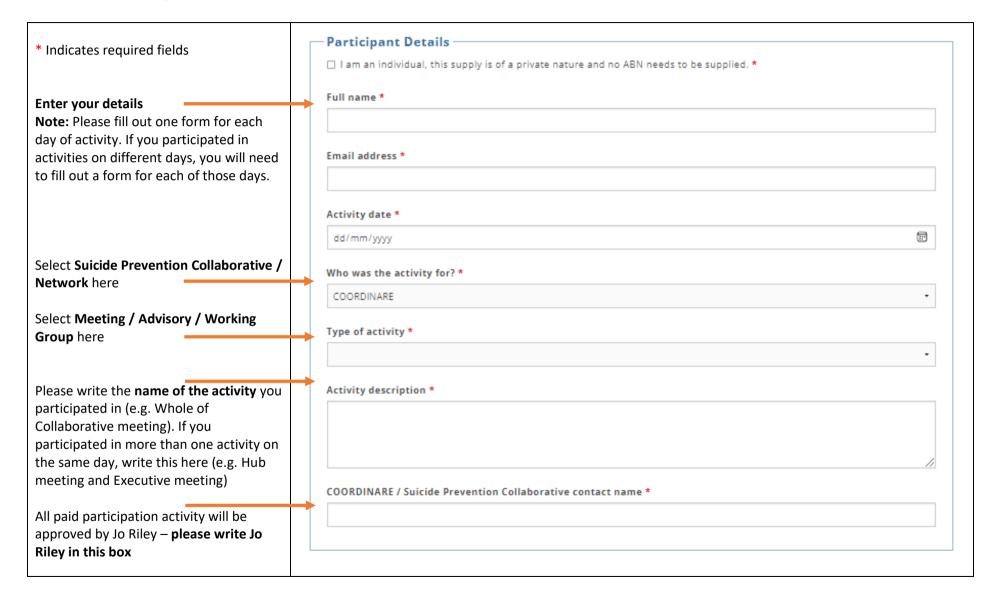

#### **Background**

The meaningful inclusion of people with lived experience underpins all that we do. Paid participation is one practical way we can demonstrate that we value the hard-won knowledge, insights, experiences, and connections you bring to the Collaboratives and/or Networks. It helps us acknowledge the energy, passion, commitment, and time you contribute.

COORDINARE operates on a fortnightly accounts payable process. This means paid participation claims are processed fortnightly (on Wednesdays) with payments taking up to 12 business days from when a paid participation claim form is submitted to when funds appear in bank accounts. We ask those claiming paid participation to be mindful of the processing time and appreciate patience when awaiting payment. Please refer to the table to the right when entering your hours in the activity claim section of the online form.