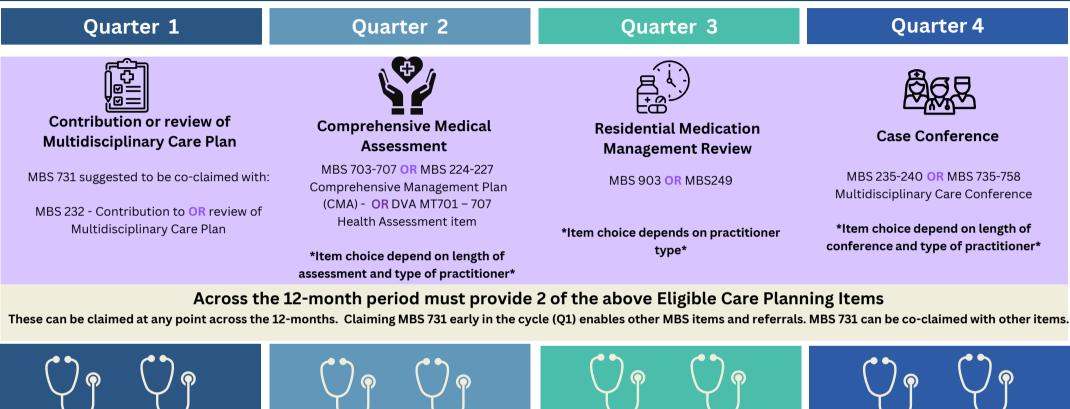

# **Other Important Notes about GP ACI**

Care Planning Items can be claimed on the same day or on separate visits as long as it meets the GPACI criteria of TWO Care Planning Items per annum.

MBS 731 is required to be able to bill Practice nurse/ Aboriginal &/or Torres Strait Islander Health Practitioner Item MBS 10997 and required to trigger allied health appointments (chronic disease management items for Podiatry, Dietitian, Physio, Ex Phys, Occupational Therapy, etc). This GPACI MBS User Guide Strongly recommends practitioners claim this item within the first quarter to maximise the multidisciplinary team function of GPACI.

To be eligible for the 4th quarter payment a total of 8 regular visits need to be completed across 12 months (Not required to be delivered in separate calendar months). If a GP misses a quarter, they will need to make up the missed visit at another point in the 12-month period.

On the following pages are some example annual billing/claiming cycles using GPACI MBS items. Note: there are many ways a General Practice may structure the care provided to an aged care resident. These are examples to provide an idea of how visits could be placed, indicative billing amounts (noting if claiming longer consults or after hours items the billed amount is higher).