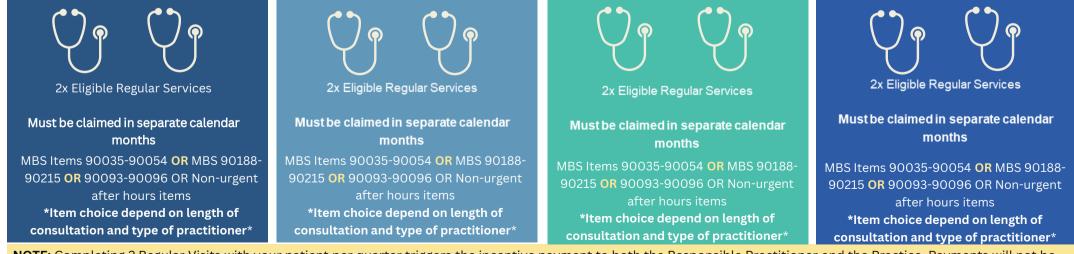

### GPACI RACH Visits - Sample Schedule - RESPONSIBLE PROVIDER VISITING ONLY

NOTE: Completing 2 Regular Visits with your patient per quarter triggers the incentive payment to both the Responsible Practitioner and the Practice. Payments will not be triggered if the two visits are not completed within the quarter in two separate calendar months. Triple bulk billing applies with eligible patients.

# GPACI RACH Visits - Sample Schedule - RESPONSIBLE PROVIDER + ALTERNATIVE PROVIDER

Other GP / Prescribed medical practitioner / Nurse practitioner

**NOTE:** Completing 2 Regular Visits with your patient per quarter triggers the incentive payment to both the Responsible Practitioner and the Practice. Payments will not be triggered if the two visits are not completed within the quarter in two separate calendar months. Triple bulk billing applies with eligible patients. Also note, the **RESPONSIBLE PROVIDER must complete 4 of the eligible regular services** 1 per quarter across the 12-months, another GP or Nurse Practitioner can provide

the other regular visits.