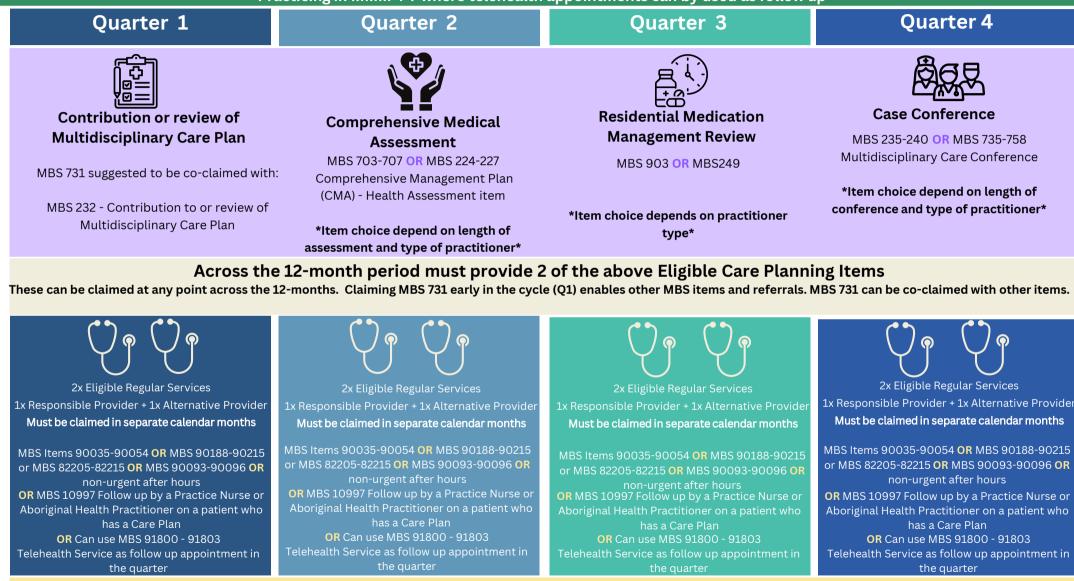

# **Other Important Notes about GP ACI**

Care Planning Items can be claimed on the same day or on separate visits as long as it meets the GPACI criteria of TWO Care Planning Items per annum.

MBS 731 is required to be able to bill Practice nurse/ Aboriginal &/or Torres Strait Islander Health Practitioner Item MBS 10997 and required to trigger allied health appointments (chronic disease management items for Podiatry, Dietitian, Physio, Ex Phys, Occupational Therapy, etc). This GPACI MBS User Guide Strongly recommends practitioners claim this item within the first quarter to maximise the multidisciplinary team function of GPACI.

To be eligible for the 4th quarter payment a total of 8 regular visits need to be completed across 12 months (Not required to be delivered in separate calendar months). If a GP misses a quarter, they will need to make up the missed visit at another point in the 12-month period.

On the following pages are some example annual billing/claiming cycles using GPACI MBS items. Note: there are many ways a General Practice may structure the care provided to an aged care resident. These are examples to provide an idea of how visits could be placed, indicative billing amounts (noting if claiming longer consults or after hours items the billed amount is higher).