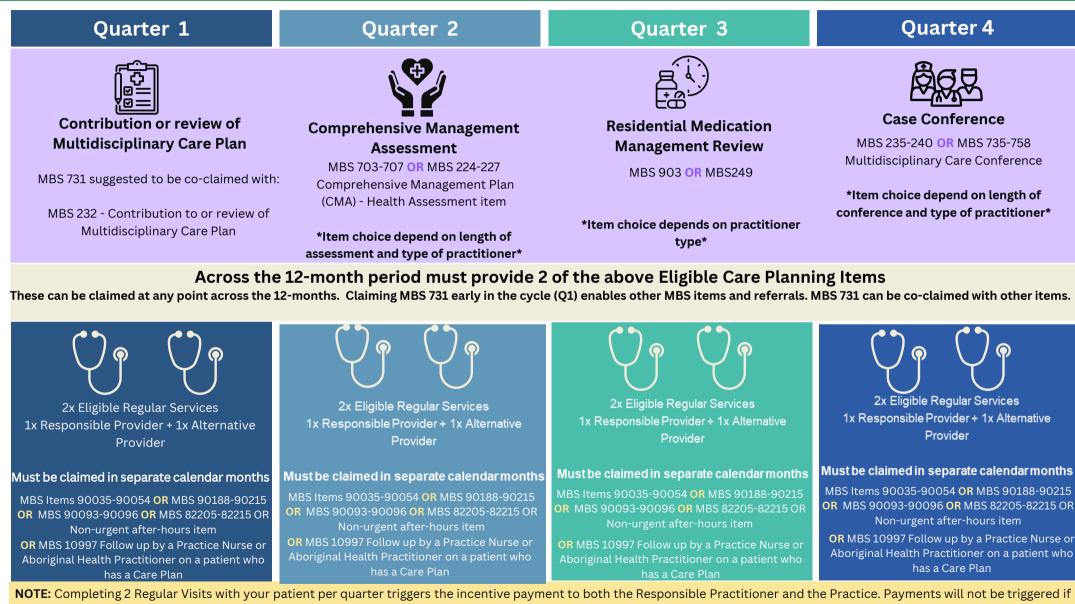

# **Other Important Notes about GP ACI**

Care Planning Items can be claimed on the same day or on separate visits as long as it meets the GPACI criteria of TWO Care Planning Items per annum.

MBS 731 is required to be able to bill Practice nurse/ Aboriginal &/or Torres Strait Islander Health Practitioner Item MBS 10997 and required to trigger allied health appointments (chronic disease management items for Podiatry, Dietitian, Physio, Ex Phys, Occupational Therapy, etc). This GPACI MBS User Guide Strongly recommends practitioners claim this item within the first quarter to maximise the multidisciplinary team function of GPACI.

To be eligible for the 4th quarter payment a total of 8 regular visits need to be completed across 12 months (Not required to be delivered in separate calendar months). If a GP misses a quarter, they will need to make up the missed visit at another point in the 12-month period.