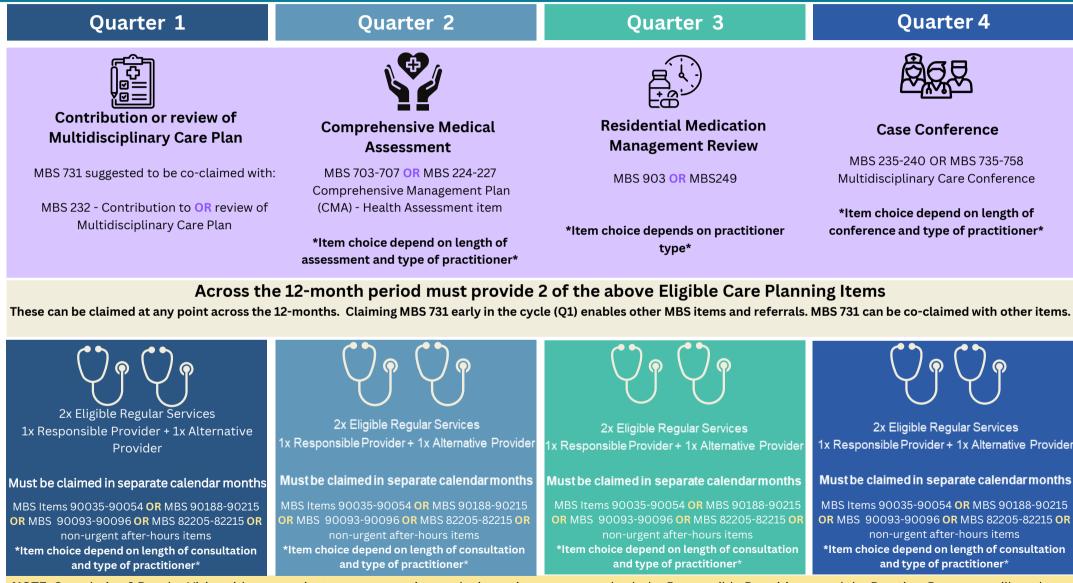

# **Other Important Notes about GP ACI**

Care Planning Items can be claimed on the same day or on separate visits as long as it meets the GPACI criteria of TWO Care Planning Items per annum.

MBS 731 is required to be able to bill Practice nurse/ Aboriginal &/or Torres Strait Islander Health Practitioner Item MBS 10997 and required to trigger allied health appointments (chronic disease management items for Podiatry, Dietitian, Physio, Ex Phys, Occupational Therapy, etc). This GPACI MBS User Guide Strongly recommends practitioners claim this item within the first quarter to maximise the multidisciplinary team function of GPACI.

To be eligible for the 4th quarter payment a total of 8 regular visits need to be completed across 12 months (Not required to be delivered in separate calendar months). If a GP misses a quarter, they will need to make up the missed visit at another point in the 12-month period.