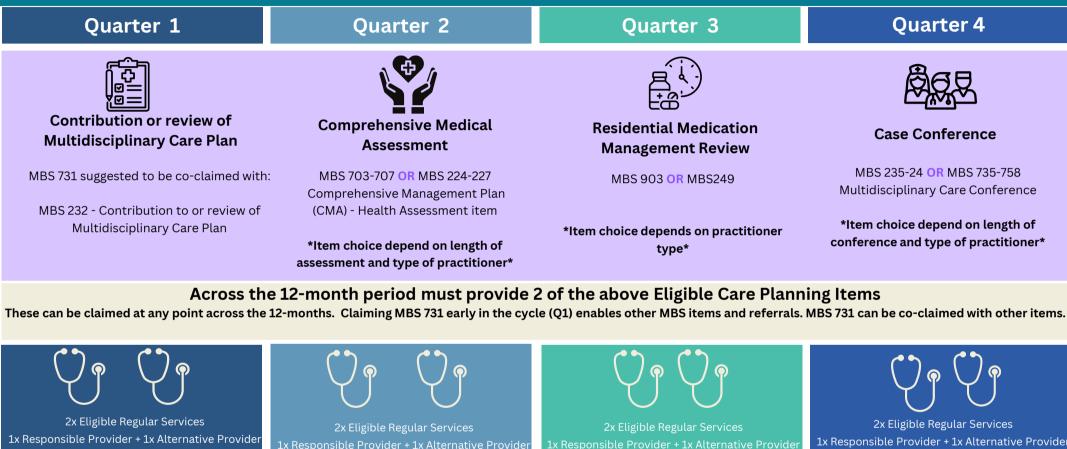

### GPACI RACH Visits - Sample Schedule - RESPONSIBLE PROVIDER VISITING ONLY

NOTE: Completing 2 Regular Visits with your patient per quarter triggers the incentive payment to both the Responsible Practitioner and the Practice. Payments will not be triggered if the two visits are not completed within the quarter in two separate calendar months. Triple bulk billing applies with eligible patients.

# GPACI RACH Visits - Sample Schedule - RESPONSIBLE PROVIDER + ALTERNATIVE PROVIDER

Other GP / Prescribed medical practitioner / Nurse practitioner

**NOTE:** Completing 2 Regular Visits with your patient per quarter triggers the incentive payment to both the Responsible Practitioner and the Practice. Payments will not be triggered if the two visits are not completed within the quarter in two separate calendar months. Triple bulk billing applies with eligible patients. Also note, the **RESPONSIBLE PROVIDER must complete 4 of the eligible regular services** 1 per quarter across the 12-months, another GP or Nurse Practitioner can provide

the other regular visits.