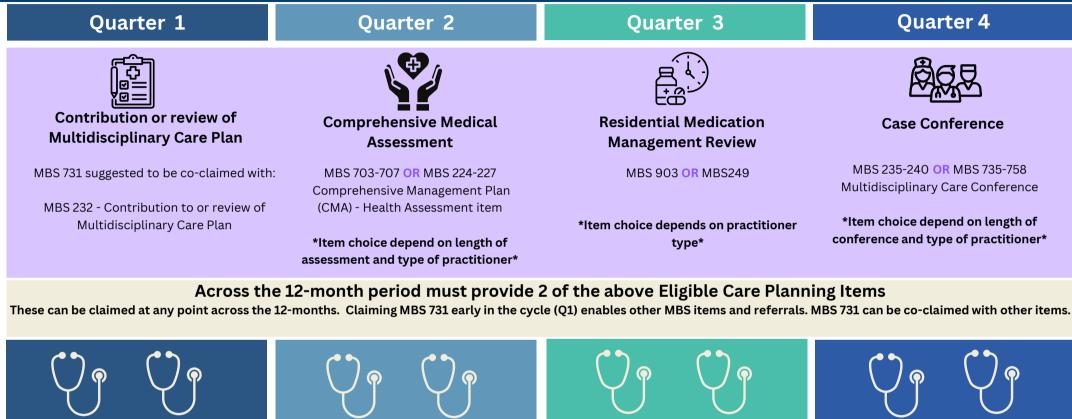

# **Other Important Notes about GP ACI**

Care Planning Items can be claimed on the same day or on separate visits as long as it meets the GPACI criteria of TWO Care Planning Items per annum.

MBS 731 is required to be able to bill Practice nurse/ Aboriginal &/or Torres Strait Islander Health Practitioner Item MBS 10997 and required to trigger allied health appointments (chronic disease management items for Podiatry, Dietitian, Physio, Ex Phys, Occupational Therapy, etc). This GPACI MBS User Guide Strongly recommends practitioners claim this item within the first quarter to maximise the multidisciplinary team function of GPACI.

To be eligible for the 4th quarter payment a total of 8 regular visits need to be completed across 12 months (Not required to be delivered in separate calendar months). If a GP misses a quarter, they will need to make up the missed visit at another point in the 12-month period.

On the following pages are some example annual billing/claiming cycles using GPACI MBS items. Note: there are many ways a General Practice may structure the care provided to an aged care resident. These are examples to provide an idea of how visits could be placed, indicative billing amounts (noting if claiming longer consults or after hours items the billed amount is higher).