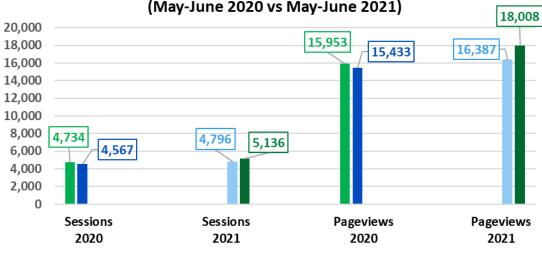

#### Increase in site engagement

(May-June 2020 vs May-June 2021)

- 3% increase in users
- 3% increase in new users
- 7% increase in sessions
- 10% increase in pageviews

Reviews completed May-June = 12

# Sessions and Pageviews Comparisons (May-June 2020 vs May-June 2021)

■ May-20 ■ Jun-20 ■ May-21 ■ Jun-21