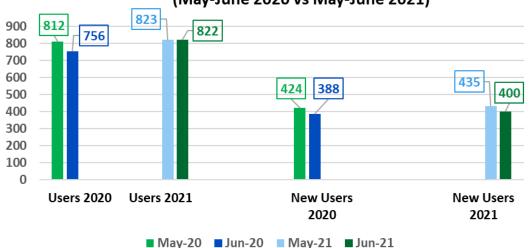

#### Increase in site engagement

(May-June 2020 vs May-June 2021)

- 3% increase in users
- 3% increase in new users
- 7% increase in sessions
- 10% increase in pageviews

Reviews completed May-June = 12

## User and New User Comparisons (May-June 2020 vs May-June 2021)

Pathway Progress: Total live = 612