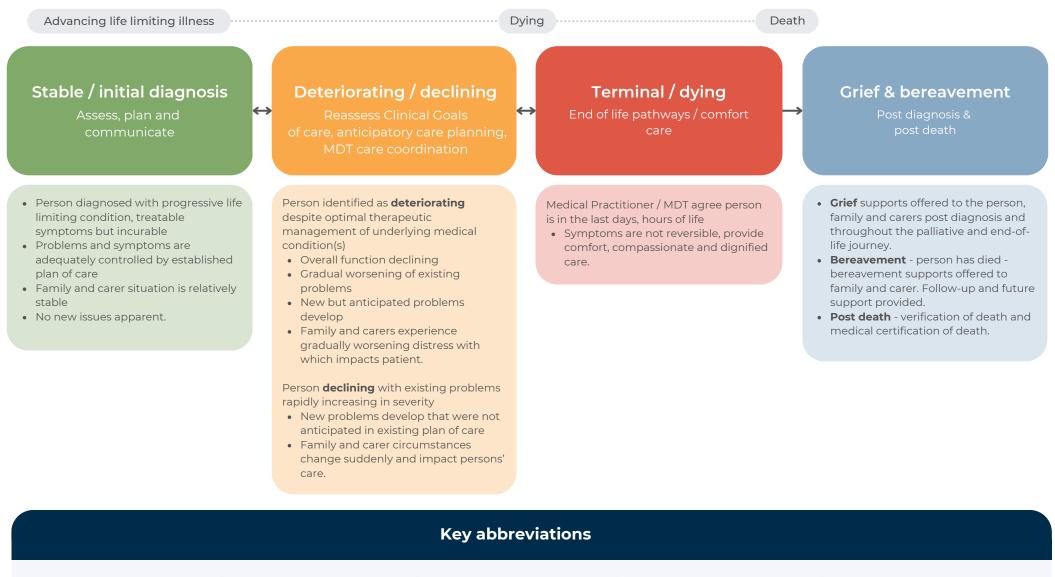

| Advance Care Directive (ACD) | Advance Care Plan (ACP)       | Australian Modified Karnofsky<br>Performance Scale (AKPS) | Multidisciplinary Team (MDT)   | Palliative Approach Framework<br>(PAF) |
|------------------------------|-------------------------------|-----------------------------------------------------------|--------------------------------|----------------------------------------|
| Symptom Assessment Scale     | Preferred Place of Care (PPC) | Preferred Place of Death                                  | Proactive Identification Guide | Resource Utilisation Groups -          |
| (SAS)                        |                               | (PPD)                                                     | (PIG)                          | Activities of Daily Living (RUG ADL)   |