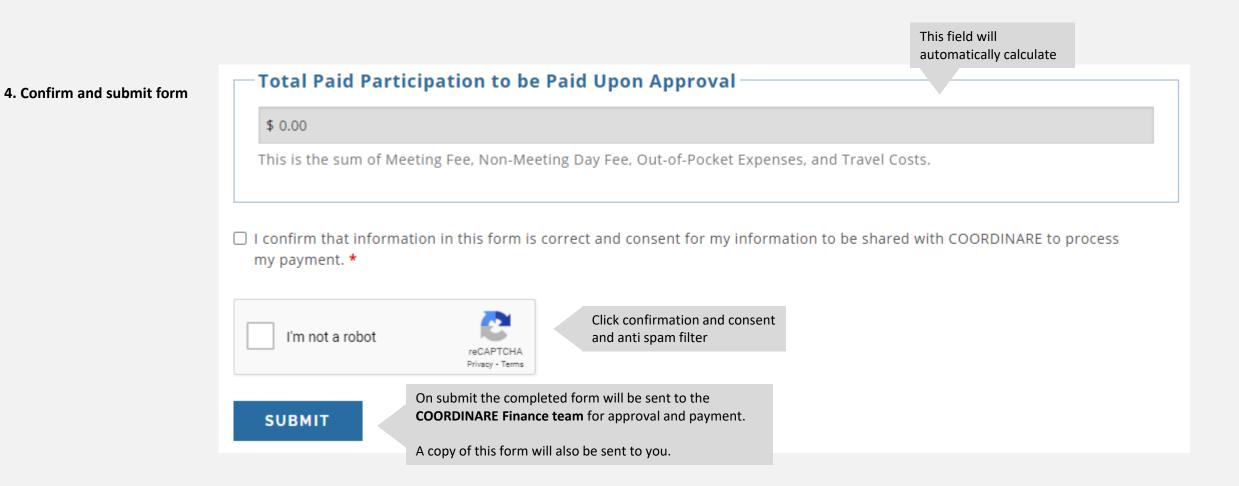

End | reimbursed on top of<br>Purpose of | Odometer          | r             | of-pocket expenses<br>Select the "P<br>input any per<br>Multiple jour | Please enter KM trave<br>ersonal motor vehicle<br>rneys can be added           |  |
| <ul> <li>\$ Hit enter after</li> <li>E.g. meals, taxis</li> <li>Use of persona</li> <li>✓ Please enter</li> <li>Date of Journ</li> <li>Start</li> </ul> | entering amount to upload<br>and parking. This will be r<br>motor vehicle<br>kilometres travelled<br>ey<br>End | reimbursed on top of<br>Purpose of | Odometer          | r             | of-pocket expenses<br>Select the "P<br>input any per<br>Multiple jour | Please enter KM trave<br>ersonal motor vehicle<br>rneys can be added           |  |

## COORDINARE Paid Participation Form - PARTICIPANT INSTRUCTIONS